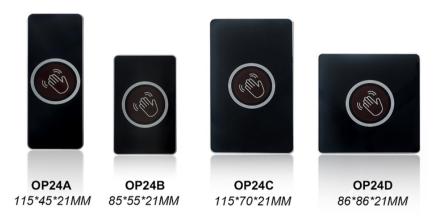

A Model:         | OP24A                      | Operating Current:     | <600ma             |
|--------------------|----------------------------|------------------------|--------------------|
| Product Name:      | Tuya WiFi Door Exit Button | Operating Temperature: | -30°C~60°C         |
| Dimensions:        | 115Lx45Wx21H(mm)           | Operating Humidity:    | 20%-80%            |
| Operating Voltage: | DC9-DC12V                  | Unit Weight:           | 0.1KG              |
| Relay:             | NO/NC/OM                   | Standard Package:      | 100PCS/carton      |
| Material:          | Acrylic Panel              | Carton Weight:         | 10KG               |
| Reading Distance:  | 1~10cm                     | Carton Size:           | 57.5*47.5*23.7(cm) |

## **Dimensions**